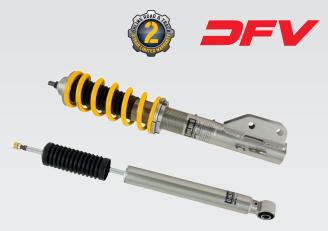

#### General

- > DFV (Dual Flow Valve)
- > Rebuildable
- > Corrosion salt spray tested (ISO 9227)
- > 2 year Limited Warranty

## **Front**

- > McPherson Strut
- > Coil Springs (rate 50N/mm)
- > Spring preload adjuster (approx. 15 mm lower than standard)
- > Single bleed adjuster
- > Dustcovers

## Rear

- > Conventional Shock Absorber
- > Single bleed adjuster
- > Coil Springs (progressive)
- > Dustcovers

PART NO

SZS MI00

**CHASSIS CODE** 

ZC31S

www.roadandtrackbyohlins.com